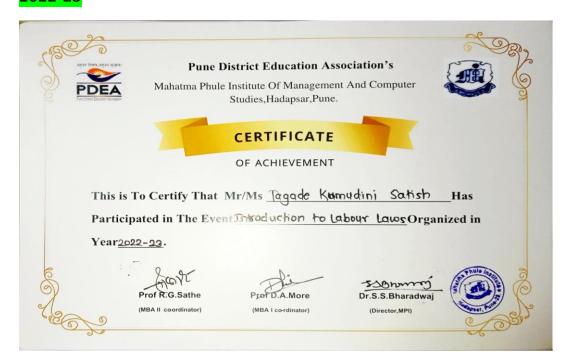

.\$
Hadapsar, Pune-28





Pune District Education Association's

# MAHATMA PHULE INSTITUTE OF MANAGEMENT & COMPUTER STUDIES





Annasaheb Magar College Campus, Manjari Road, Hadapsar, Pune-411 028.

Tel.: (020) 26993020, 26992611 E-mail: directorpdeampim@gmail.com Web: pdeampim.edu.in

PUN Code - IMMP010720

DTE Code - MB6107

AISHE Code: C - 41697

### Yearwise Students Enrolment List

#### 2022-23







#### Pune District Education Association's

## MAHATMA PHULE INSTITUTE OF MANAGEMENT & COMPUTER STUDIES





Annasaheb Magar College Campus, Manjari Road, Hadapsar, Pune-411 028.

Tel.: (020) 26993020, 26992611 E-mail: directorpdeampim@gmail.com Web: pdeampim.edu.in

PUN Code - IMMP010720

DTE Code - MB6107

AISHE Code: C - 41697

### Sample Course Completion Certificate

### 2022-23